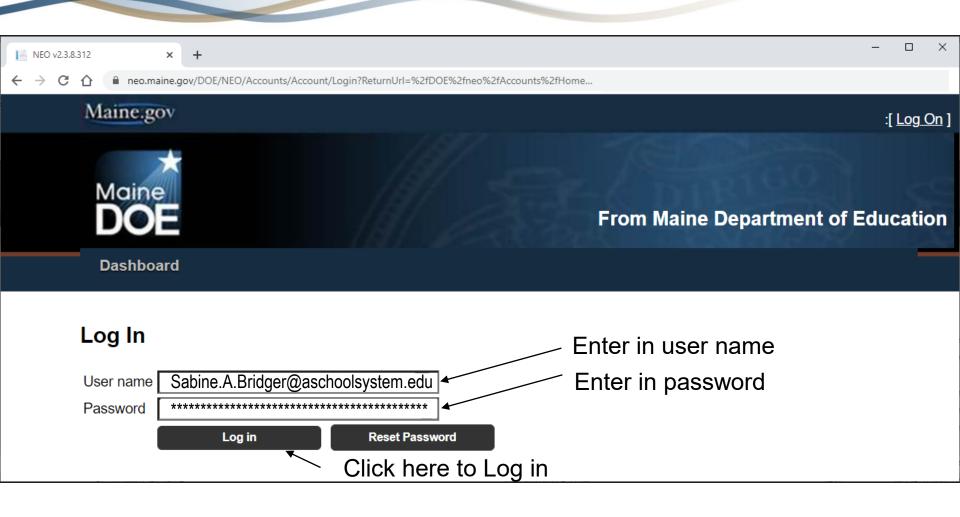

#### To request NEO access, navigate to https://www.maine.gov/doe/data-reporting/collection/helpdesk

After NEO access has been achieved, navigate to:

https://neo.maine.gov/DOE/NEO/Accounts/

| Maine.gov   Sabine.A.Bridger@aschoolsystem.edu   Logefl     Moine   Student Data   From Maine Department of Education     Dashboard   Home   Adult Education EF-M-39   Student Reports   Home Instruction     Dashboard   Home   Adult Education EF-M-39   Student Reports   Home Instruction     Student Data Reports Dashboard   Scroll to the bottom of the page   Scroll to the bottom of the page   Main     Reporting Area   Please Select   Search:   Search:   Main   Main     Assessment   Alternate Assessments<br>for ELLs)   List of students who are eligible to participate in alternate<br>assessments.   Main   Main   Main   Main     Assessment   English Language   List of students who are eligible to participate in the English<br>for ELLs)   Main   Main   Main   Main     Assessment   Alternate Access for<br>ELLs - Grades K-12   List students enrolled on 05/03/2021 for<br>Atternate Access for ells.   Main   Main   Main   Main   Main     Assessment   ESEA Demographics<br>Certification Report   Aggregation of students enrolled on 05/03/2021 for<br>Atternate Access for fells.   Main   Main   Main   Main   Main     Asseessment                                                                                                                                                                                                                                                                                                                                                                                                                                                                                                                                                                                                                                                                                                                                                                                                              | S NEO Student Data - Maine Depart × +                                                                                                    |                                                                  |                                                        |                                                                                                    |                                            | — C                  | ×                   |  |
|----------------------------------------------------------------------------------------------------------------------------------------------------------------------------------------------------------------------------------------------------------------------------------------------------------------------------------------------------------------------------------------------------------------------------------------------------------------------------------------------------------------------------------------------------------------------------------------------------------------------------------------------------------------------------------------------------------------------------------------------------------------------------------------------------------------------------------------------------------------------------------------------------------------------------------------------------------------------------------------------------------------------------------------------------------------------------------------------------------------------------------------------------------------------------------------------------------------------------------------------------------------------------------------------------------------------------------------------------------------------------------------------------------------------------------------------------------------------------------------------------------------------------------------------------------------------------------------------------------------------------------------------------------------------------------------------------------------------------------------------------------------------------------------------------------------------------------------------------------------------------------------------------------------------------------------------------------------------------------------|------------------------------------------------------------------------------------------------------------------------------------------|------------------------------------------------------------------|--------------------------------------------------------|----------------------------------------------------------------------------------------------------|--------------------------------------------|----------------------|---------------------|--|
| Monine   Student Data   From Maine Department of Education     Dashboard   Home   Adult Education EF-M-39   Student Reports   Home Instruction     Dashboard   Home   Adult Education EF-M-39   Student Reports   Home Instruction     Student Data Reports Dashboard     Scroll to the bottom of the page     Reporting Area : Please Select     Search:     Colspan="2">Colspan="2">Colspan="2">Colspan="2">Colspan="2">Colspan="2">Colspan="2">Colspan="2">Colspan="2">Colspan="2">Colspan="2">Colspan="2">Colspan="2">Colspan="2">Colspan="2">Colspan="2">Colspan="2">Colspan="2">Colspan="2">Colspan="2">Colspan="2">Colspan="2">Colspan="2">Colspan="2">Colspan="2">Colspan="2">Colspan="2">Colspan="2">Colspan="2">Colspan="2">Colspan="2">Colspan="2">Colspan="2">Colspan="2">Colspan="2">Colspan="2">Colspan="2">Colspan="2">Colspan="2">Colspan="2">Colspan="2">Colspan="2">Colspan="2">Colspan="2">Colspan="2">Colspan="2">Colspan="2">Colspan="2">Colspan="2">Colspan="2">Colspan="2">Colspan="2">Colspan="2">Colspan="2">Colspan="2">Colspan="2">Colspan="2">Colspan="2">Colspan="2">Colspan="2">Colspan="2">Colspan="2">Colspan="2">Colspan="2">Colspan="2">Colspan="2">Colspan="2">Colspan="2">Colspan="2">Colspan="2">Colspan="2">Colspan="2">Colspan="2">Colspan="2">Colspan="2">Colspan="2">Colspan="2">Colspan="2">Colspan="2"     Colspan="2"   Colspan="2"     Colspan="2"   Colspan="2"     Colspan="2" <td cols<="" td=""><td>+ → C ☆ 🔒 neo.maine.gov/DOE/neo/Stu</td><td>dentData/Reports/ReportDashboard</td><td></td><td></td><td></td><td></td><td></td></td>                                                                                                                                                                                                                                                                                                                                                                                               | <td>+ → C ☆ 🔒 neo.maine.gov/DOE/neo/Stu</td> <td>dentData/Reports/ReportDashboard</td> <td></td> <td></td> <td></td> <td></td> <td></td> | + → C ☆ 🔒 neo.maine.gov/DOE/neo/Stu                              | dentData/Reports/ReportDashboard                       |                                                                                                    |                                            |                      |                     |  |
| Descent Data   From Maine Department of Education     Dashboard   Home   Adult Education EF-M-39   Student Reports   Home Instruction     Student Data Reports Dashboard     Scroll to the bottom of the page     Colspan="3">Colspan="3">Colspan="3">Colspan="3"     Scroll to the bottom of the page     Colspan="3">Search:     Search:     Search: <td colspan<="" td=""><td>Maine.gov</td><td></td><td></td><td>Sabi</td><td>ne.A.Bridger@aschool</td><td>system.edu [Logoff]</td><td></td></td>                                                                                                                                                                                                                                                                                                                                                                                                                                                                                                                                                                                                                                                                                                                                                                                                                                                                                                                                                                                                                                                                                                                                                                                              | <td>Maine.gov</td> <td></td> <td></td> <td>Sabi</td> <td>ne.A.Bridger@aschool</td> <td>system.edu [Logoff]</td> <td></td>                | Maine.gov                                                        |                                                        |                                                                                                    | Sabi                                       | ne.A.Bridger@aschool | system.edu [Logoff] |  |
| Student Data Reports Dashboard   Scroll to the bottom of the page     Reporting Area   Please Select   Image: Colspan="2">Colspan="2">Colspan="2">Colspan="2">Colspan="2">Colspan="2">Colspan="2">Colspan="2">Colspan="2">Colspan="2">Colspan="2">Colspan="2">Colspan="2">Colspan="2">Colspan="2">Colspan="2">Colspan="2">Colspan="2">Colspan="2">Colspan="2">Colspan="2">Colspan="2"Colspan="2"Colspan="2"Colspan="2">Colspan="2"Colspan="2"Colspan="2">Colspan="2"Colspan="2"Colspan="2"Colspan="2">Colspan="2"Colspan="2"Colspan="2"Colspan="2"Colspan="2"Colspan="2"Colspan="2"Colspan="2"Colspan="2"Colspan="2"Colspan="2"Colspan="2"Colspan="2"Colspan="2"Colspan="2"Colspan="2"Colspan="2"Colspan="2"Colspan="2"Colspan="2"Colspan="2"Colspan="2"Colspan="2"Colspan="2"Colspan="2"Colspan="2"Colspan="2"Colspan="2"Colspan="2"Colspan="2"Colspan="2"Colspan="2"Colspan="2"Colspan="2"Colspan="2"Colspan="2"Colspan="2"Colspan="2"Colspan="2"Colspan="2"Colspan="2"Colspan="2"Colspan="2"Colspan="2"Colspan="2"Colspan="2"Colspan="2"Colspan="2"Colspan="2"Colspan="2"Colspan="2"Colspan="2"Colspan="2"Colspan="2"Colspan="2"Colspan="2"Colspan="2"Colspan="2"Colspan="2"Colspan="2"Colspan="2"Colspan="2"Colspan="2"Colspan="2"Colspan="2"Colspan="2"Colspan="2"Colspan="2"Colspan="2"Colspan="2"Colspan="2"Colspan="2"Colspan="2"Colspan="2"Colspan="2"Colspan="2"Colspan="2"Colspan="2"Colspan="2"Colspan="2"Colspan="2"Colspan="2"Colspan="2"Colspan="2"Colspan="2"Colspan="2"Colspan="2"Colspan="2"Colspan="2"Colspan="2"Colspan="2"Colspan="2"Colspan="2"Colspan="2"Colspan="2"Colspan="2"Colspan="2"Colspan="2"Colspan="2"Colspan="2"Colspan="2"Colspan="2"Colspan="2"Colspan="2"Colspan="2"Colspan="2"Colspan="2"Colspan="2"Colspan="2"Colspan="2"Colspan="2"Colspan="2"Colspan="2"Colspan="2"Colspan="2"Colspan="2"Colspan="2"Colspan="2"Colspan="2"Colspan="2"Colspan="2"Colspan="2"Colspan="2"Colspan="2"Colspan="2"Colspan="2"Colspan="2"Colspan="2"Colspan="2"Colsp | Maine<br>DOE Stud                                                                                                                        | lent Data                                                        |                                                        | From                                                                                               | Maine Departmer                            | nt of Education      |                     |  |
| Reporting Area   Please Select   Image: Construction of the page     Search:   Search:   Image: Construction of the page     Reporting Area   Report Name   Report Description   Navigation     Assessment   Alternate Assessments<br>(MSAA/SAA/ACCESS)   List of students who are eligible to participate in alternate   View Report     Assessment   English Language<br>Proficiency ACCESS for<br>ELLs - Grades K-12   Lists students eligible to participate in the English<br>Language Proficiency Assessment - ACCESS for ELLs or<br>Alternate Access for ELLs.   View Report     Assessment   ESEA Demographics<br>Certification Report   Aggregation of students enrolled on 05/03/2021 for<br>participation in state assessment and accountability<br>ourgoses. THIS REPORT IN FOR ARCHUVAL                                                                                                                                                                                                                                                                                                                                                                                                                                                                                                                                                                                                                                                                                                                                                                                                                                                                                                                                                                                                                                                                                                                                                                                   | Dashboard Home                                                                                                                           | Adult Education EF                                               | -M-39 🗢                                                | Student Reports                                                                                    | Home Instruction                           |                      |                     |  |
| Reporting AreaReport NameReport DescriptionNavigationAssessmentAlternate Assessments<br>(MSAA/SAA/ACCESS<br>for ELLs)List of students who are eligible to participate in alternate<br>assessments.View ReportAssessmentEnglish Language<br>Proficiency ACCESS for<br>ELLs - Grades K-12Lists students eligible to participate in the English<br>Language Proficiency Assessment - ACCESS for ELLs or<br>Alternate Access for ELLs.View ReportAssessmentESEA Demographics<br>Certification ReportAggregation of students enrolled on 05/03/2021 for<br>participation in state assessments during the 2020<br>assessment and accountability<br>purposes. THIS REPORT IS FOR ARCHIVALView Report                                                                                                                                                                                                                                                                                                                                                                                                                                                                                                                                                                                                                                                                                                                                                                                                                                                                                                                                                                                                                                                                                                                                                                                                                                                                                          |                                                                                                                                          |                                                                  |                                                        |                                                                                                    | ~                                          |                      |                     |  |
| Assessment   (MSAA/SAA/ACCESS for ELLs)   List of students who are eligible to participate in alternate   View Report     Assessment   English Language Proficiency ACCESS for ELLs - Grades K-12   Lists students eligible to participate in the English Language Proficiency Assessment - ACCESS for ELLs or Alternate Access for ELLs.   View Report     Assessment   ESEA Demographics Certification Report   Aggregation of students enrolled on 05/03/2021 for participation in state assessment administration. This report includes student demographic categories for assessment administration. This report includes student demographic categories for assessment and accountability purposes. THIS REPORT IS FOR ARCHIVAL   View Report                                                                                                                                                                                                                                                                                                                                                                                                                                                                                                                                                                                                                                                                                                                                                                                                                                                                                                                                                                                                                                                                                                                                                                                                                                    | Reporting Area 🔺                                                                                                                         | Report Name 🔺                                                    | Report Des                                             | scription                                                                                          | 4                                          | Navigation           |                     |  |
| Assessment   ESEA Demographics<br>Certification Report   Aggregation of students enrolled on 05/03/2021 for<br>participation in state assessments during the 2020<br>assessment administration. This report includes student<br>demographic categories for assessment and accountability<br>purposes. THIS REPORT IS FOR ARCHIVAL   View Report                                                                                                                                                                                                                                                                                                                                                                                                                                                                                                                                                                                                                                                                                                                                                                                                                                                                                                                                                                                                                                                                                                                                                                                                                                                                                                                                                                                                                                                                                                                                                                                                                                        | Assessment                                                                                                                               | (MSAA/SAA/ACCESS                                                 |                                                        |                                                                                                    | participate in alternate                   | View Report          |                     |  |
| Assessment ESEA Demographics<br>Certification Report ESEA Demographics<br>Certification Report View Report Administration. This report includes student<br>demographic categories for assessment and accountability<br>purposes. THIS REPORT IS FOR ARCHIVAL                                                                                                                                                                                                                                                                                                                                                                                                                                                                                                                                                                                                                                                                                                                                                                                                                                                                                                                                                                                                                                                                                                                                                                                                                                                                                                                                                                                                                                                                                                                                                                                                                                                                                                                           | Assessment                                                                                                                               | English Language<br>Proficiency ACCESS for<br>ELLs - Grades K-12 | Lists studer<br>Language F<br>Alternate Ad             | nts eligible to participat<br>Proficiency Assessmer<br>ccess for ELLs.                             | e in the English<br>t - ACCESS for ELLs or | View Report          |                     |  |
|                                                                                                                                                                                                                                                                                                                                                                                                                                                                                                                                                                                                                                                                                                                                                                                                                                                                                                                                                                                                                                                                                                                                                                                                                                                                                                                                                                                                                                                                                                                                                                                                                                                                                                                                                                                                                                                                                                                                                                                        | Assessment                                                                                                                               | ESEA Demographics<br>Certification Report                        | participation<br>assessmen<br>demograph<br>purposes. T | n in state assessments<br>t administration. This r<br>ic categories for asses<br>THS REPORT IS FOR | during the 2020                            | <u>View Report</u>   |                     |  |