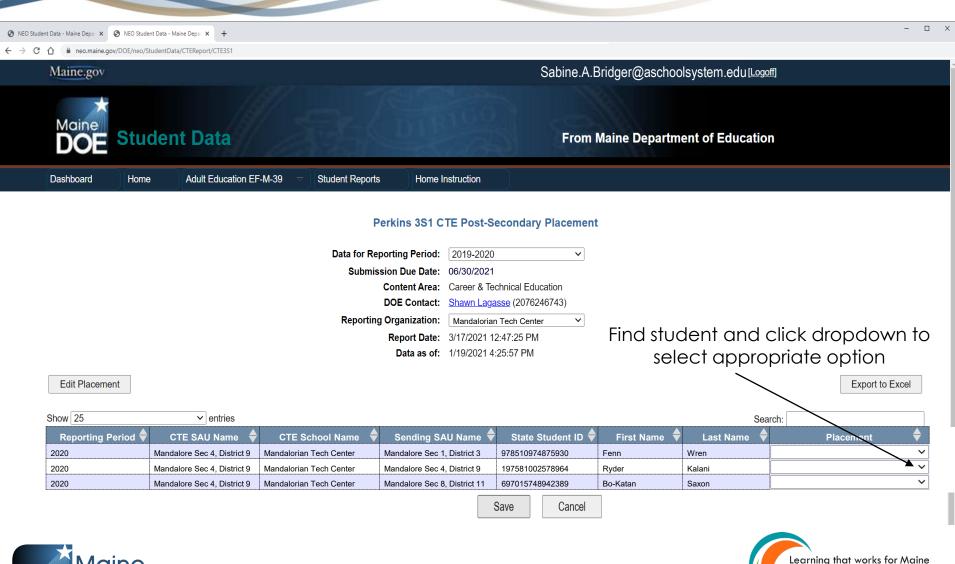

# Options in the dropdown

Advanced training Military service Volunteering with Volunteer Maine Programs Employed Unable to contact Postsecondary education - Certificate Postsecondary education - Associate Degree Postsecondary education - Baccalaureate Degree