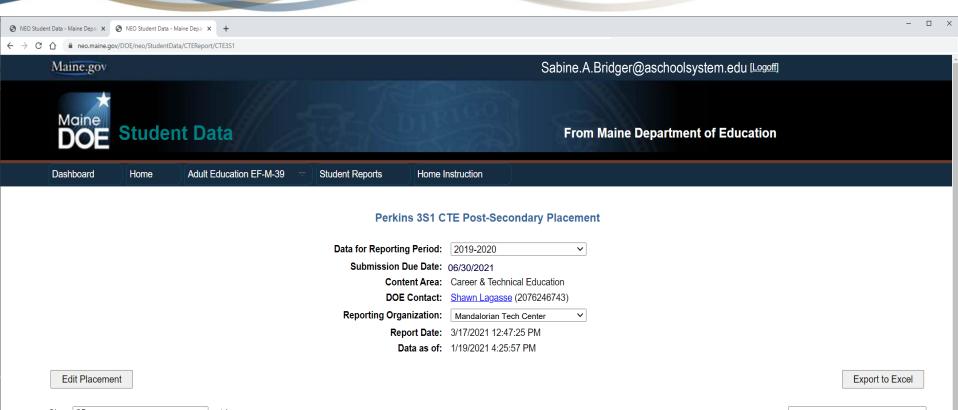

Save Cancel

Click Save before leaving the page.

Not all students need to be completed at the same time

#### Need to make an update after saving? Click "Edit Placement" and update as needed

| S NEO Student Data - Maine Depar × S NEO Studen       | nt Data - Maine Depar 🗙 🕂                                                                                                                                                                                                                                                                                                       |                           |                              |                    |                     |                       |                                  | - 🗆 ×    |  |
|-------------------------------------------------------|---------------------------------------------------------------------------------------------------------------------------------------------------------------------------------------------------------------------------------------------------------------------------------------------------------------------------------|---------------------------|------------------------------|--------------------|---------------------|-----------------------|----------------------------------|----------|--|
| ← → C ☆ 🔒 neo.maine.gov/DOE/neo/St                    | udentData/CTEReport/CTE3S1                                                                                                                                                                                                                                                                                                      |                           |                              |                    |                     |                       |                                  |          |  |
| Maine.gov                                             |                                                                                                                                                                                                                                                                                                                                 |                           |                              |                    | Sabine.A.Bridger@as | choolsystem.edu [Logo | <u>off]</u>                      |          |  |
| Maine Student Data From Maine Department of Education |                                                                                                                                                                                                                                                                                                                                 |                           |                              |                    |                     |                       |                                  |          |  |
| Dashboard Home                                        | Adult Education EF                                                                                                                                                                                                                                                                                                              | -M-39 🗢 🗍 Student Reports | Home Instruction             |                    |                     |                       |                                  |          |  |
| Click Edi<br>Edit Placement                           | Perkins 3S1 CTE Post-Secondary Placement     Click Edit Placement     Data for Reporting Period:   2019-2020     Submission Due Date:   06/30/2021     Content Area:   Career & Technical Education     DE Contact:   Sham Lagaese (2076246743)     Report Date:   3/17/2021 12:47:25 PM     Data as of:   1/19/2021 4:25:57 PM |                           |                              |                    |                     |                       |                                  |          |  |
| Show 25                                               | ✓ entries                                                                                                                                                                                                                                                                                                                       |                           |                              |                    |                     | Sea                   | arch:                            |          |  |
| Reporting Period 🖨                                    | CTE SAU Name 🔶                                                                                                                                                                                                                                                                                                                  | CTE School Name 🔶         | Sending SAU Name 🖨           | State Student ID 븆 | First Name 🍦        | Last Name             | Placement                        | <b>♦</b> |  |
| 2020                                                  | Mandalore Sec 4, District 9                                                                                                                                                                                                                                                                                                     | Mandalorian Tech Center   | Mandalore Sec 1, District 3  | 978510974875930    | Fenn                | Wren                  | Military Service                 | ~        |  |
| 2020                                                  | Mandalore Sec 4, District 9                                                                                                                                                                                                                                                                                                     | Mandalorian Tech Center   | Mandalore Sec 4, District 9  | 197581002578964    | Ryder               | Kalani                | Employed                         | ~        |  |
| 2020                                                  | Mandalore Sec 4, District 9                                                                                                                                                                                                                                                                                                     | Mandalorian Tech Center   | Mandalore Sec 8, District 11 | 697015748942389    | Bo-Katan            | Saxon                 | Postsecondary Education-Certific | ate 🗸    |  |
| Maine<br>Department of<br>Education                   | of Click                                                                                                                                                                                                                                                                                                                        | Save before l             | eaving                       | Cancel             |                     |                       | Learning that works fo           | r Maine  |  |