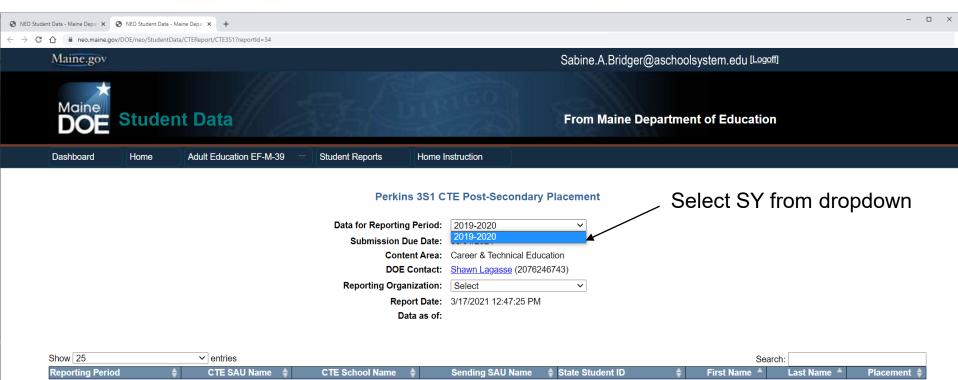

# Yearly Quarters

- January, February, and March (Q1)
- April, May, and <u>June</u> (Q2)
- July, August, and September (Q3)
- October, November, and December (Q4) -- reporting period.
- If the CTE's completed post survey matches the 3S1 definition, schools may use their current dataset.