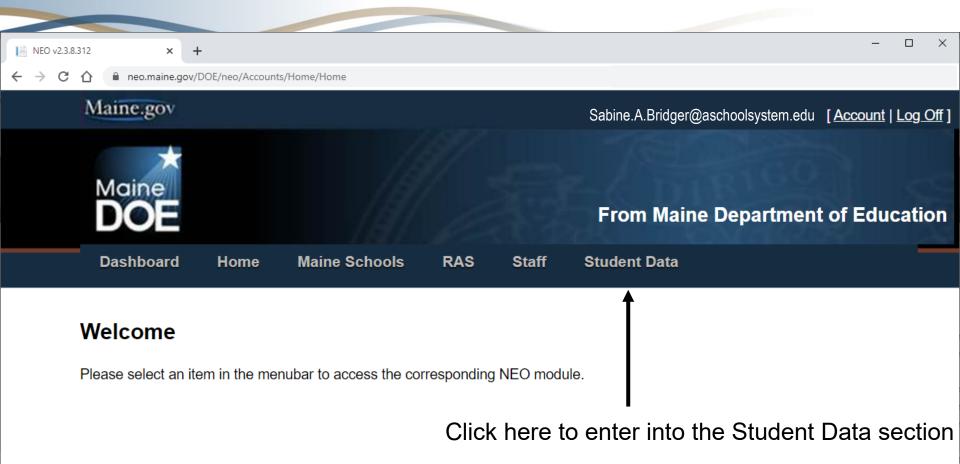

#### NEO access is required to obtain the student list and to report survey results

#### To request NEO access, navigate to https://www.maine.gov/doe/data-reporting/collection/helpdesk

After NEO access has been achieved, navigate to:

https://neo.maine.gov/DOE/NEO/Accounts/

| Maine.gov   Sabine.A.Bridger@aschoolsystem.edu   Logefl     Moine   Student Data   From Maine Department of Education     Dashboard   Home   Adult Education EF-M-39   Student Reports   Home Instruction     Dashboard   Home   Adult Education EF-M-39   Student Reports   Home Instruction     Student Data Reports Dashboard   Scroll to the bottom of the page   Scroll to the bottom of the page   Main     Reporting Area   Please Select   Search:   Search:   Main   Main     Assessment   Alternate Assessments<br>for ELLs)   List of students who are eligible to participate in alternate<br>assessments.   Main   Main   Main   Main     Assessment   English Language   List of students who are eligible to participate in the English<br>for ELLs)   Main   Main   Main   Main     Assessment   Alternate Access for<br>ELLs - Grades K-12   List students enrolled on 05/03/2021 for<br>Atternate Access for ells.   Main   Main   Main   Main   Main     Assessment   ESEA Demographics<br>Certification Report   Aggregation of students enrolled on 05/03/2021 for<br>Atternate Access for fells.   Main   Main   Main   Main   Main     Asseessment                                                                                                                                                                                                                                                                                                                                                                                                                                                                                                                                                                                                                                                                                                                                                                                                              | S NEO Student Data - Maine Depart × +                                                                                                    |                                                                  |                                                        |                                                                                                    |                                            | — C                  | ×                   |  |
|----------------------------------------------------------------------------------------------------------------------------------------------------------------------------------------------------------------------------------------------------------------------------------------------------------------------------------------------------------------------------------------------------------------------------------------------------------------------------------------------------------------------------------------------------------------------------------------------------------------------------------------------------------------------------------------------------------------------------------------------------------------------------------------------------------------------------------------------------------------------------------------------------------------------------------------------------------------------------------------------------------------------------------------------------------------------------------------------------------------------------------------------------------------------------------------------------------------------------------------------------------------------------------------------------------------------------------------------------------------------------------------------------------------------------------------------------------------------------------------------------------------------------------------------------------------------------------------------------------------------------------------------------------------------------------------------------------------------------------------------------------------------------------------------------------------------------------------------------------------------------------------------------------------------------------------------------------------------------------------|------------------------------------------------------------------------------------------------------------------------------------------|------------------------------------------------------------------|--------------------------------------------------------|----------------------------------------------------------------------------------------------------|--------------------------------------------|----------------------|---------------------|--|
| Monine   Student Data   From Maine Department of Education     Dashboard   Home   Adult Education EF-M-39   Student Reports   Home Instruction     Dashboard   Home   Adult Education EF-M-39   Student Reports   Home Instruction     Student Data Reports Dashboard     Scroll to the bottom of the page     Reporting Area : Please Select     Search:     Colspan="2">Colspan="2">Colspan="2">Colspan="2">Colspan="2">Colspan="2">Colspan="2">Colspan="2">Colspan="2">Colspan="2">Colspan="2">Colspan="2">Colspan="2">Colspan="2">Colspan="2">Colspan="2">Colspan="2">Colspan="2">Colspan="2">Colspan="2">Colspan="2">Colspan="2">Colspan="2">Colspan="2">Colspan="2">Colspan="2">Colspan="2">Colspan="2">Colspan="2">Colspan="2">Colspan="2">Colspan="2">Colspan="2">Colspan="2">Colspan="2">Colspan="2">Colspan="2">Colspan="2">Colspan="2">Colspan="2">Colspan="2">Colspan="2">Colspan="2">Colspan="2">Colspan="2">Colspan="2">Colspan="2">Colspan="2">Colspan="2">Colspan="2">Colspan="2">Colspan="2">Colspan="2">Colspan="2">Colspan="2">Colspan="2">Colspan="2">Colspan="2">Colspan="2">Colspan="2">Colspan="2">Colspan="2">Colspan="2">Colspan="2">Colspan="2">Colspan="2">Colspan="2">Colspan="2">Colspan="2">Colspan="2">Colspan="2">Colspan="2">Colspan="2">Colspan="2">Colspan="2">Colspan="2">Colspan="2">Colspan="2">Colspan="2"     Colspan="2"   Colspan="2"     Colspan="2"   Colspan="2"     Colspan="2" <td cols<="" td=""><td>+ → C ☆ 🔒 neo.maine.gov/DOE/neo/Stu</td><td>dentData/Reports/ReportDashboard</td><td></td><td></td><td></td><td></td><td></td></td>                                                                                                                                                                                                                                                                                                                                                                                               | <td>+ → C ☆ 🔒 neo.maine.gov/DOE/neo/Stu</td> <td>dentData/Reports/ReportDashboard</td> <td></td> <td></td> <td></td> <td></td> <td></td> | + → C ☆ 🔒 neo.maine.gov/DOE/neo/Stu                              | dentData/Reports/ReportDashboard                       |                                                                                                    |                                            |                      |                     |  |
| Descent Data   From Maine Department of Education     Dashboard   Home   Adult Education EF-M-39   Student Reports   Home Instruction     Student Data Reports Dashboard     Scroll to the bottom of the page     Colspan="3">Colspan="3">Colspan="3">Colspan="3"     Scroll to the bottom of the page     Colspan="3">Search:     Search:     Search: <td colspan<="" td=""><td>Maine.gov</td><td></td><td></td><td>Sabi</td><td>ne.A.Bridger@aschool</td><td>system.edu [Logoff]</td><td></td></td>                                                                                                                                                                                                                                                                                                                                                                                                                                                                                                                                                                                                                                                                                                                                                                                                                                                                                                                                                                                                                                                                                                                                                                                              | <td>Maine.gov</td> <td></td> <td></td> <td>Sabi</td> <td>ne.A.Bridger@aschool</td> <td>system.edu [Logoff]</td> <td></td>                | Maine.gov                                                        |                                                        |                                                                                                    | Sabi                                       | ne.A.Bridger@aschool | system.edu [Logoff] |  |
| Student Data Reports Dashboard   Scroll to the bottom of the page     Reporting Area   Please Select   Image: Colspan="2">Colspan="2">Colspan="2">Colspan="2">Colspan="2">Colspan="2">Colspan="2">Colspan="2">Colspan="2">Colspan="2">Colspan="2">Colspan="2">Colspan="2">Colspan="2">Colspan="2">Colspan="2">Colspan="2">Colspan="2">Colspan="2">Colspan="2">Colspan="2">Colspan="2"Colspan="2"Colspan="2"Colspan="2">Colspan="2"Colspan="2"Colspan="2">Colspan="2"Colspan="2"Colspan="2"Colspan="2">Colspan="2"Colspan="2"Colspan="2"Colspan="2"Colspan="2"Colspan="2"Colspan="2"Colspan="2"Colspan="2"Colspan="2"Colspan="2"Colspan="2"Colspan="2"Colspan="2"Colspan="2"Colspan="2"Colspan="2"Colspan="2"Colspan="2"Colspan="2"Colspan="2"Colspan="2"Colspan="2"Colspan="2"Colspan="2"Colspan="2"Colspan="2"Colspan="2"Colspan="2"Colspan="2"Colspan="2"Colspan="2"Colspan="2"Colspan="2"Colspan="2"Colspan="2"Colspan="2"Colspan="2"Colspan="2"Colspan="2"Colspan="2"Colspan="2"Colspan="2"Colspan="2"Colspan="2"Colspan="2"Colspan="2"Colspan="2"Colspan="2"Colspan="2"Colspan="2"Colspan="2"Colspan="2"Colspan="2"Colspan="2"Colspan="2"Colspan="2"Colspan="2"Colspan="2"Colspan="2"Colspan="2"Colspan="2"Colspan="2"Colspan="2"Colspan="2"Colspan="2"Colspan="2"Colspan="2"Colspan="2"Colspan="2"Colspan="2"Colspan="2"Colspan="2"Colspan="2"Colspan="2"Colspan="2"Colspan="2"Colspan="2"Colspan="2"Colspan="2"Colspan="2"Colspan="2"Colspan="2"Colspan="2"Colspan="2"Colspan="2"Colspan="2"Colspan="2"Colspan="2"Colspan="2"Colspan="2"Colspan="2"Colspan="2"Colspan="2"Colspan="2"Colspan="2"Colspan="2"Colspan="2"Colspan="2"Colspan="2"Colspan="2"Colspan="2"Colspan="2"Colspan="2"Colspan="2"Colspan="2"Colspan="2"Colspan="2"Colspan="2"Colspan="2"Colspan="2"Colspan="2"Colspan="2"Colspan="2"Colspan="2"Colspan="2"Colspan="2"Colspan="2"Colspan="2"Colspan="2"Colspan="2"Colspan="2"Colspan="2"Colspan="2"Colspan="2"Colspan="2"Colspan="2"Colspan="2"Colspan="2"Colsp | Maine<br>DOE Stud                                                                                                                        | lent Data                                                        |                                                        | From                                                                                               | Maine Departmer                            | nt of Education      |                     |  |
| Reporting Area   Please Select   Image: Construction of the page     Search:   Search:   Image: Construction of the page     Reporting Area   Report Name   Report Description   Navigation     Assessment   Alternate Assessments<br>(MSAA/SAA/ACCESS)   List of students who are eligible to participate in alternate   View Report     Assessment   English Language<br>Proficiency ACCESS for<br>ELLs - Grades K-12   Lists students eligible to participate in the English<br>Language Proficiency Assessment - ACCESS for ELLs or<br>Alternate Access for ELLs.   View Report     Assessment   ESEA Demographics<br>Certification Report   Aggregation of students enrolled on 05/03/2021 for<br>participation in state assessment and accountability<br>ourgoses. THIS REPORT IN FOR ARCHUVAL                                                                                                                                                                                                                                                                                                                                                                                                                                                                                                                                                                                                                                                                                                                                                                                                                                                                                                                                                                                                                                                                                                                                                                                   | Dashboard Home                                                                                                                           | Adult Education EF                                               | -M-39 🗢                                                | Student Reports                                                                                    | Home Instruction                           |                      |                     |  |
| Reporting AreaReport NameReport DescriptionNavigationAssessmentAlternate Assessments<br>(MSAA/SAA/ACCESS<br>for ELLs)List of students who are eligible to participate in alternate<br>assessments.View ReportAssessmentEnglish Language<br>Proficiency ACCESS for<br>ELLs - Grades K-12Lists students eligible to participate in the English<br>Language Proficiency Assessment - ACCESS for ELLs or<br>Alternate Access for ELLs.View ReportAssessmentESEA Demographics<br>Certification ReportAggregation of students enrolled on 05/03/2021 for<br>participation in state assessments during the 2020<br>assessment and accountability<br>purposes. THIS REPORT IS FOR ARCHIVALView Report                                                                                                                                                                                                                                                                                                                                                                                                                                                                                                                                                                                                                                                                                                                                                                                                                                                                                                                                                                                                                                                                                                                                                                                                                                                                                          |                                                                                                                                          |                                                                  |                                                        |                                                                                                    | ~                                          |                      |                     |  |
| Assessment   (MSAA/SAA/ACCESS for ELLs)   List of students who are eligible to participate in alternate   View Report     Assessment   English Language Proficiency ACCESS for ELLs - Grades K-12   Lists students eligible to participate in the English Language Proficiency Assessment - ACCESS for ELLs or Alternate Access for ELLs.   View Report     Assessment   ESEA Demographics Certification Report   Aggregation of students enrolled on 05/03/2021 for participation in state assessment administration. This report includes student demographic categories for assessment administration. This report includes student demographic categories for assessment and accountability purposes. THIS REPORT IS FOR ARCHIVAL   View Report                                                                                                                                                                                                                                                                                                                                                                                                                                                                                                                                                                                                                                                                                                                                                                                                                                                                                                                                                                                                                                                                                                                                                                                                                                    | Reporting Area 🔺                                                                                                                         | Report Name 🔺                                                    | Report Des                                             | scription                                                                                          | 4                                          | Navigation           |                     |  |
| Assessment   ESEA Demographics<br>Certification Report   Aggregation of students enrolled on 05/03/2021 for<br>participation in state assessments during the 2020<br>assessment administration. This report includes student<br>demographic categories for assessment and accountability<br>purposes. THIS REPORT IS FOR ARCHIVAL   View Report                                                                                                                                                                                                                                                                                                                                                                                                                                                                                                                                                                                                                                                                                                                                                                                                                                                                                                                                                                                                                                                                                                                                                                                                                                                                                                                                                                                                                                                                                                                                                                                                                                        | Assessment                                                                                                                               | (MSAA/SAA/ACCESS                                                 |                                                        |                                                                                                    | participate in alternate                   | View Report          |                     |  |
| Assessment ESEA Demographics<br>Certification Report ESEA Demographics<br>Certification Report View Report Administration. This report includes student<br>demographic categories for assessment and accountability<br>purposes. THIS REPORT IS FOR ARCHIVAL                                                                                                                                                                                                                                                                                                                                                                                                                                                                                                                                                                                                                                                                                                                                                                                                                                                                                                                                                                                                                                                                                                                                                                                                                                                                                                                                                                                                                                                                                                                                                                                                                                                                                                                           | Assessment                                                                                                                               | English Language<br>Proficiency ACCESS for<br>ELLs - Grades K-12 | Lists studer<br>Language F<br>Alternate Ad             | nts eligible to participat<br>Proficiency Assessmer<br>ccess for ELLs.                             | e in the English<br>t - ACCESS for ELLs or | View Report          |                     |  |
|                                                                                                                                                                                                                                                                                                                                                                                                                                                                                                                                                                                                                                                                                                                                                                                                                                                                                                                                                                                                                                                                                                                                                                                                                                                                                                                                                                                                                                                                                                                                                                                                                                                                                                                                                                                                                                                                                                                                                                                        | Assessment                                                                                                                               | ESEA Demographics<br>Certification Report                        | participation<br>assessmen<br>demograph<br>purposes. T | n in state assessments<br>t administration. This r<br>ic categories for asses<br>THS REPORT IS FOR | during the 2020                            | <u>View Report</u>   |                     |  |