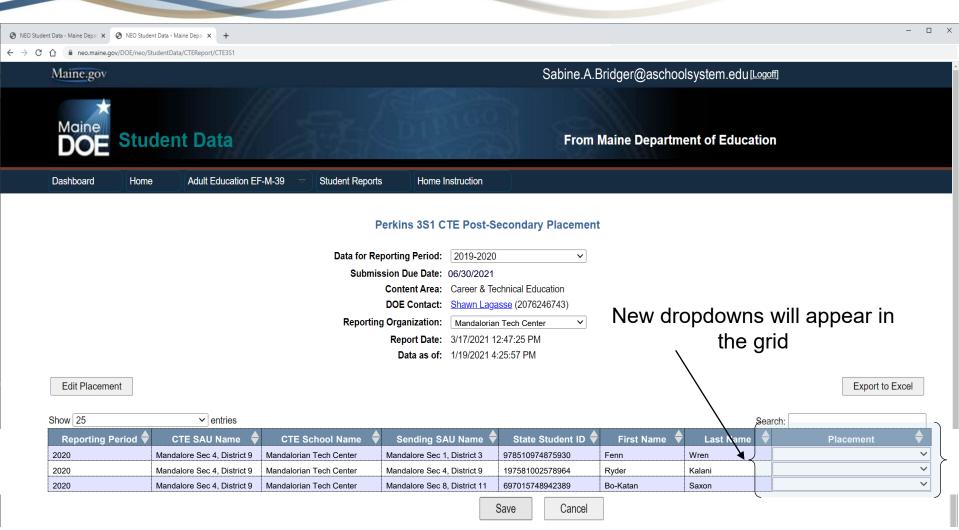

|
| R<br>Show 25                                                             | Perkins 3S1 CTE Post-Secondary Placement<br>a for Reporting Period: 2019-2020<br>Submission Due Date: 06/30/2021<br>Content Area: Career & Technical Education<br>DOE Contact: Shawn Lagasse (2076246743)<br>eporting Organization: Select<br>Negorn Date<br>Biddeford Public Schools<br>Bunswick-Region 10<br>Calais Public Schools<br>Eliswoth Public Schools<br>Eliswoth Public Schools<br>Lincoln-Region 2<br>Lewiston Public Schools<br>Lincoln-Region 1<br>Mandalorian Tech Center<br>MSAD 46<br>Oxford-Region 1<br>Mandalorian Tech Center<br>MSAD 46<br>Oxford-Region 1<br>Portland Public Schools<br>Rockland-Region 8 |











#### Edit Placement









earning that works for Maine













# Options in the dropdown

Advanced training Military service Volunteering with Volunteer Maine Programs Employed Unable to contact Postsecondary education - Certificate Postsecondary education - Associate Degree Postsecondary education - Baccalaureate Degree







| Show 25            | ✓ entries                   | is Search:              |                              |                    |              |             |                                      |      |
|--------------------|-----------------------------|-------------------------|------------------------------|--------------------|--------------|-------------|--------------------------------------|------|
| Reporting Period 븆 | CTE SAU Name   🔶            | CTE School Name         | Sending SAU Name 븆           | S