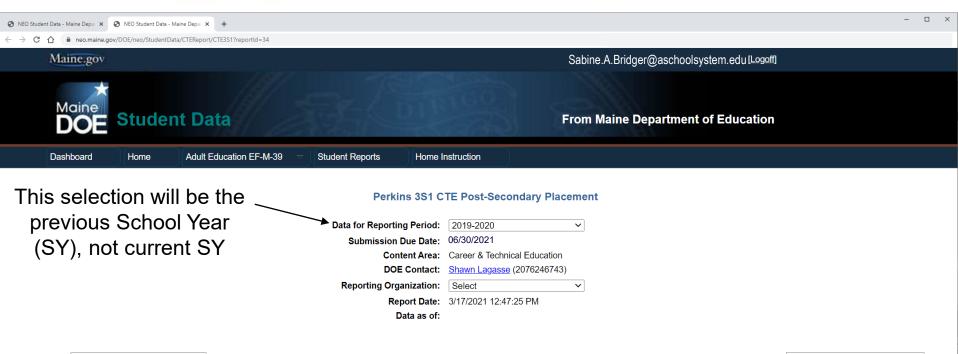

# Yearly Quarters

- January, February, and March (Q1)
- April, May, and <u>June</u> (Q2)
- July, August, and September (Q3)
- October, November, and December (Q4) -- reporting period.
- If the CTE's completed post survey matches the 3S1 definition, schools may use their current dataset.