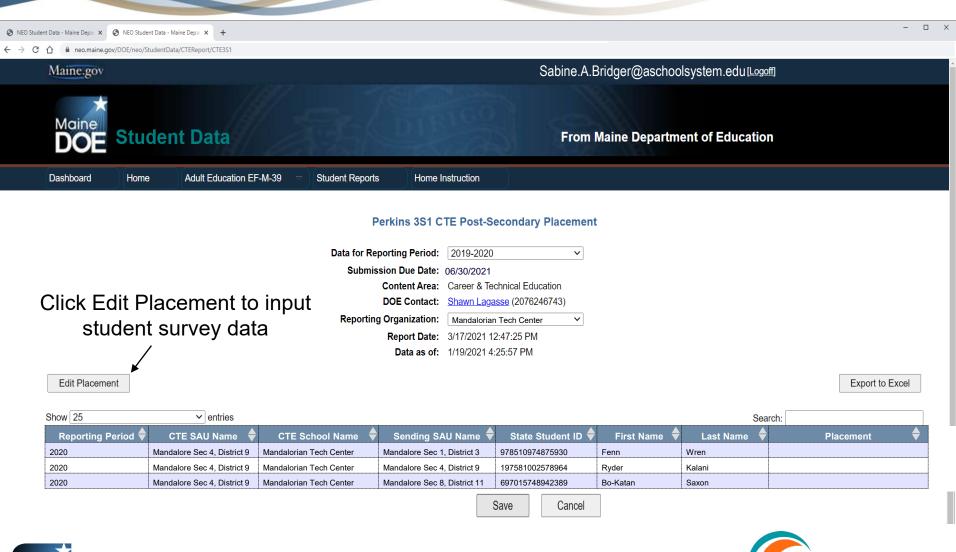

|
| R<br>Show 25                                                             | Perkins 3S1 CTE Post-Secondary Placement<br>a for Reporting Period: 2019-2020<br>Submission Due Date: 06/30/2021<br>Content Area: Career & Technical Education<br>DOE Contact: Shawn Lagasse (2076246743)<br>eporting Organization: Select<br>Negorn Date<br>Biddeford Public Schools<br>Bunswick-Region 10<br>Calais Public Schools<br>Eliswoth Public Schools<br>Eliswoth Public Schools<br>Lincoln-Region 2<br>Lewiston Public Schools<br>Lincoln-Region 1<br>Mandalorian Tech Center<br>MSAD 46<br>Oxford-Region 1<br>Mandalorian Tech Center<br>MSAD 46<br>Oxford-Region 1<br>Portland Public Schools<br>Rockland-Region 8 |











#### Edit Placement









earning that works for Maine













# Options in the dropdown

Advanced training Military service Volunteering with Volunteer Maine Programs Employed Unable to contact Postsecondary education - Certificate Postsecondary education - Associate Degree Postsecondary education - Baccalaureate Degree







| Show 25            | ✓ entries                   | is Search:              |                              |                    |              |             |                                      |      |
|--------------------|-----------------------------|-------------------------|------------------------------|--------------------|--------------|-------------|--------------------------------------|------|
| Reporting Period 븆 | CTE SAU Name   🔶            | CTE School Name