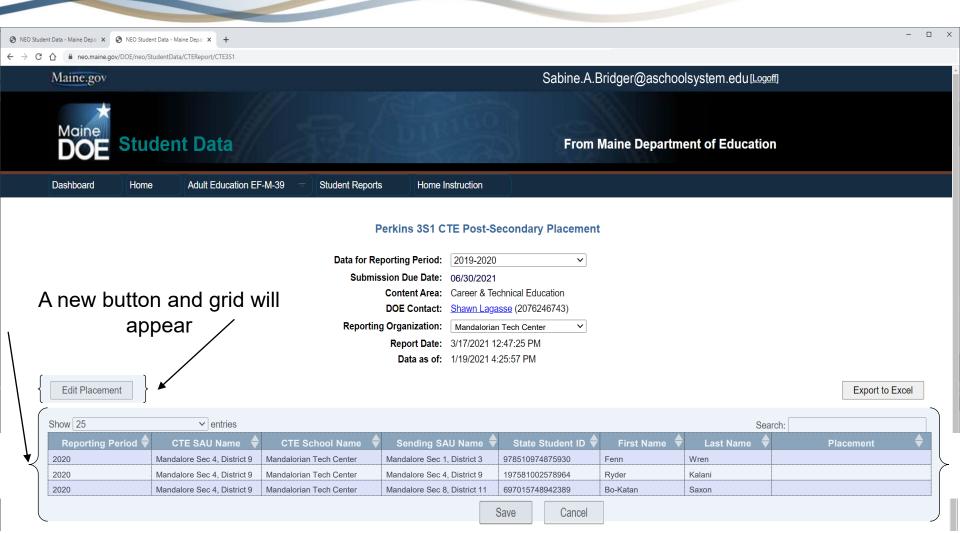

#### Edit Placement

earning that works for Maine

# Options in the dropdown

Advanced training Military service Volunteering with Volunteer Maine Programs Employed Unable to contact Postsecondary education - Certificate Postsecondary education - Associate Degree Postsecondary education - Baccalaureate Degree

Save Cancel

Click Save before leaving the page.

Not all students need to be completed at the same time

#### Need to make an update after saving? Click "Edit Placement" and update as needed

| S NEO Student Data - Maine Depar × S NEO Studen       | nt Data - Maine Depar 🗙 🕂                                                                                                                                                                                                                                                                                                       |                           |                              |                    |                     |                       |                                  | - 🗆 ×    |  |
|-------------------------------------------------------|---------------------------------------------------------------------------------------------------------------------------------------------------------------------------------------------------------------------------------------------------------------------------------------------------------------------------------|---------------------------|------------------------------|--------------------|---------------------|-----------------------|----------------------------------|----------|--|
| ← → C ☆ 🔒 neo.maine.gov/DOE/neo/St                    | udentData/CTEReport/CTE3S1                                                                                                                                                                                                                                                                                                      |                           |                              |                    |                     |                       |                                  |          |  |
| Maine.gov                                             |                                                                                                                                                                                                                                                                                                                                 |                           |                              |                    | Sabine.A.Bridger@as | choolsystem.edu [Logo | <u>off]</u>                      |          |  |
| Maine Student Data From Maine Department of Education |                                                                                                                                                                                                                                                                                                                                 |                           |                              |                    |                     |                       |                                  |          |  |
| Dashboard Home                                        | Adult Education EF                                                                                                                                                                                                                                                                                                              | -M-39 🗢 🗍 Student Reports | Home Instruction             |                    |                     |                       |                                  |          |  |
| Click Edi<br>Edit Placement                           | Perkins 3S1 CTE Post-Secondary Placement     Click Edit Placement     Data for Reporting Period:   2019-2020     Submission Due Date:   06/30/2021     Content Area:   Career & Technical Education     DE Contact:   Sham Lagaese (2076246743)     Report Date:   3/17/2021 12:47:25 PM     Data as of:   1/19/2021 4:25:57 PM |                           |                              |                    |                     |                       |                                  |          |  |
| Show 25                                               | ✓ entries                                                                                                                                                                                                                                                                                                                       |                           |                              |                    |                     | Sea                   | arch:                            |          |  |
| Reporting Period 🖨                                    | CTE SAU Name 🔶                                                                                                                                                                                                                                                                                                                  | CTE School Name 🔶         | Sending SAU Name 🖨           | State Student ID 븆 | First Name 🍦        | Last Name             | Placement                        | <b>♦</b> |  |
| 2020                                                  | Mandalore Sec 4, District 9                                                                                                                                                                                                                                                                                                     | Mandalorian Tech Center   | Mandalore Sec 1, District 3  | 978510974875930    | Fenn                | Wren                  | Military Service                 | ~        |  |
| 2020                                                  | Mandalore Sec 4, District 9                                                                                                                                                                                                                                                                                                     | Mandalorian Tech Center   | Mandalore Sec 4, District 9  | 197581002578964    | Ryder               | Kalani                | Employed                         | ~        |  |
| 2020                                                  | Mandalore Sec 4, District 9                                                                                                                                                                                                                                                                                                     | Mandalorian Tech Center   | Mandalore Sec 8, District 11 | 697015748942389    | Bo-Katan            | Saxon                 | Postsecondary Education-Certific | ate 🗸    |  |
| Maine<br>Department of<br>Education                   | of Click                                                                                                                                                                                                                                                                                                                        | Save before l             | eaving                       | Cancel             |                     |                       | Learning that works fo           | r Maine  |  |