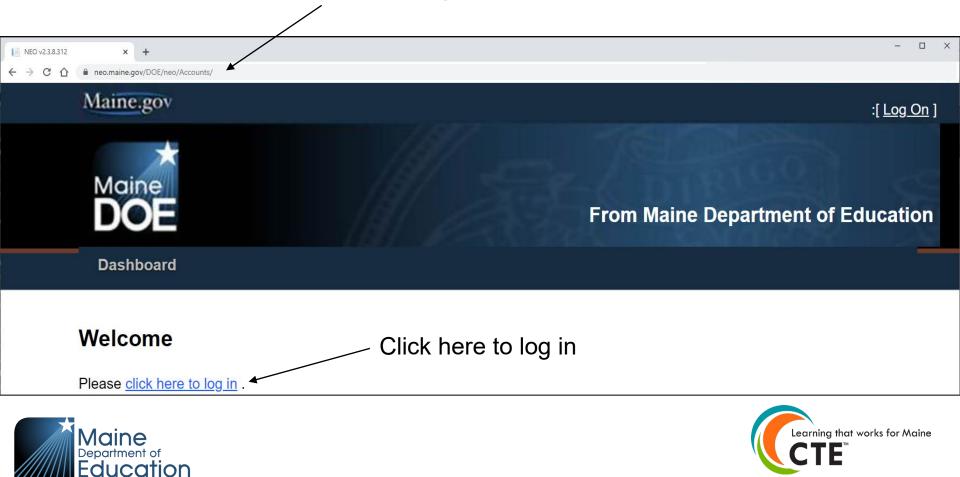

#### NEO access is required to obtain the student list and to report survey results

#### To request NEO access, navigate to https://www.maine.gov/doe/data-reporting/collection/helpdesk

After NEO access has been achieved, navigate to:

https://neo.maine.gov/DOE/NEO/Accounts/

| Maine.gov   Sabine.A.Bridger@aschoolsystem.edu   Logefl     Moine   Student Data   From Maine Department of Education     Dashboard   Home   Adult Education EF-M-39   Student Reports   Home Instruction     Dashboard   Home   Adult Education EF-M-39   Student Reports   Home Instruction     Student Data Reports Dashboard   Scroll to the bottom of the page   Scroll to the bottom of the page   Main     Reporting Area   Please Select   Search:   Search:   Main   Main     Assessment   Alternate Assessments<br>for ELLs)   List of students who are eligible to participate in alternate<br>assessments.   Main   Main   Main   Main     Assessment   English Language   List of students who are eligible to participate in the English<br>for ELLs)   Main   Main   Main   Main     Assessment   Alternate Access for<br>ELLs - Grades K-12   List students enrolled on 05/03/2021 for<br>Atternate Access for ells.   Main   Main   Main   Main   Main     Assessment   ESEA Demographics<br>Certification Report   Aggregation of students enrolled on 05/03/2021 for<br>Atternate Access for fells.   Main   Main   Main   Main   Main     Asseessment                                                                                                                                                                                                                                                                                                                                                                                                                                                                                                                                                                                                                                                                                                                                                                                                              | S NEO Student Data - Maine Depart × +                                                                                                    |                                                                  |                                                        |                                                                                                    |                                            | — C                  | ×                   |  |
|----------------------------------------------------------------------------------------------------------------------------------------------------------------------------------------------------------------------------------------------------------------------------------------------------------------------------------------------------------------------------------------------------------------------------------------------------------------------------------------------------------------------------------------------------------------------------------------------------------------------------------------------------------------------------------------------------------------------------------------------------------------------------------------------------------------------------------------------------------------------------------------------------------------------------------------------------------------------------------------------------------------------------------------------------------------------------------------------------------------------------------------------------------------------------------------------------------------------------------------------------------------------------------------------------------------------------------------------------------------------------------------------------------------------------------------------------------------------------------------------------------------------------------------------------------------------------------------------------------------------------------------------------------------------------------------------------------------------------------------------------------------------------------------------------------------------------------------------------------------------------------------------------------------------------------------------------------------------------------------|------------------------------------------------------------------------------------------------------------------------------------------|------------------------------------------------------------------|--------------------------------------------------------|----------------------------------------------------------------------------------------------------|--------------------------------------------|----------------------|---------------------|--|
| Monine   Student Data   From Maine Department of Education     Dashboard   Home   Adult Education EF-M-39   Student Reports   Home Instruction     Dashboard   Home   Adult Education EF-M-39   Student Reports   Home Instruction     Student Data Reports Dashboard     Scroll to the bottom of the page     Reporting Area : Please Select     Search:     Colspan="2">Colspan="2">Colspan="2">Colspan="2">Colspan="2">Colspan="2">Colspan="2">Colspan="2">Colspan="2">Colspan="2">Colspan="2">Colspan="2">Colspan="2">Colspan="2">Colspan="2">Colspan="2">Colspan="2">Colspan="2">Colspan="2">Colspan="2">Colspan="2">Colspan="2">Colspan="2">Colspan="2">Colspan="2">Colspan="2">Colspan="2">Colspan="2">Colspan="2">Colspan="2">Colspan="2">Colspan="2">Colspan="2">Colspan="2">Colspan="2">Colspan="2">Colspan="2">Colspan="2">Colspan="2">Colspan="2">Colspan="2">Colspan="2">Colspan="2">Colspan="2">Colspan="2">Colspan="2">Colspan="2">Colspan="2">Colspan="2">Colspan="2">Colspan="2">Colspan="2">Colspan="2">Colspan="2">Colspan="2">Colspan="2">Colspan="2">Colspan="2">Colspan="2">Colspan="2">Colspan="2">Colspan="2">Colspan="2">Colspan="2">Colspan="2">Colspan="2">Colspan="2">Colspan="2">Colspan="2">Colspan="2">Colspan="2">Colspan="2">Colspan="2">Colspan="2">Colspan="2">Colspan="2">Colspan="2">Colspan="2">Colspan="2"     Colspan="2"   Colspan="2"     Colspan="2"   Colspan="2"     Colspan="2" <td cols<="" td=""><td>+ → C ☆ 🔒 neo.maine.gov/DOE/neo/Stu</td><td>dentData/Reports/ReportDashboard</td><td></td><td></td><td></td><td></td><td></td></td>                                                                                                                                                                                                                                                                                                                                                                                               | <td>+ → C ☆ 🔒 neo.maine.gov/DOE/neo/Stu</td> <td>dentData/Reports/ReportDashboard</td> <td></td> <td></td> <td></td> <td></td> <td></td> | + → C ☆ 🔒 neo.maine.gov/DOE/neo/Stu                              | dentData/Reports/ReportDashboard                       |                                                                                                    |                                            |                      |                     |  |
| Descent Data   From Maine Department of Education     Dashboard   Home   Adult Education EF-M-39   Student Reports   Home Instruction     Student Data Reports Dashboard     Scroll to the bottom of the page     Colspan="3">Colspan="3">Colspan="3">Colspan="3"     Scroll to the bottom of the page     Colspan="3">Search:     Search:     Search: <td colspan<="" td=""><td>Maine.gov</td><td></td><td></td><td>Sabi</td><td>ne.A.Bridger@aschool</td><td>system.edu [Logoff]</td><td></td></td>                                                                                                                                                                                                                                                                                                                                                                                                                                                                                                                                                                                                                                                                                                                                                                                                                                                                                                                                                                                                                                                                                                                                                                                              | <td>Maine.gov</td> <td></td> <td></td> <td>Sabi</td> <td>ne.A.Bridger@aschool</td> <td>system.edu [Logoff]</td> <td></td>                | Maine.gov                                                        |                                                        |                                                                                                    | Sabi                                       | ne.A.Bridger@aschool | system.edu [Logoff] |  |
| Student Data Reports Dashboard   Scroll to the bottom of the page     Reporting Area   Please Select   Image: Colspan="2">Colspan="2">Colspan="2">Colspan="2">Colspan="2">Colspan="2">Colspan="2">Colspan="2">Colspan="2">Colspan="2">Colspan="2">Colspan="2">Colspan="2">Colspan="2">Colspan="2">Colspan="2">Colspan="2">Colspan="2">Colspan="2">Colspan="2">Colspan="2">Colspan="2"Colspan="2"Colspan="2"Colspan="2">Colspan="2"Colspan="2"Colspan="2">Colspan="2"Colspan="2"Colspan="2"Colspan="2">Colspan="2"Colspan="2"Colspan="2"Colspan="2"Colspan="2"Colspan="2"Colspan="2"Colspan="2"Colspan="2"Colspan="2"Colspan="2"Colspan="2"Colspan="2"Colspan="2"Colspan="2"Colspan="2"Colspan="2"Colspan="2"Colspan="2"Colspan="2"Colspan="2"Colspan="2"Colspan="2"Colspan="2"Colspan="2"Colspan="2"Colspan="2"Colspan="2"Colspan="2"Colspan="2"Colspan="2"Colspan="2"Colspan="2"Colspan="2"Colspan="2"Colspan="2"Colspan="2"Colspan="2"Colspan="2"Colspan="2"Colspan="2"Colspan="2"Colspan="2"Colspan="2"Colspan="2"Colspan="2"Colspan="2"Colspan="2"Colspan="2"Colspan="2"Colspan="2"Colspan="2"Colspan="2"Colspan="2"Colspan="2"Colspan="2"Colspan="2"Colspan="2"Colspan="2"Colspan="2"Colspan="2"Colspan="2"Colspan="2"Colspan="2"Colspan="2"Colspan="2"Colspan="2"Colspan="2"Colspan="2"Colspan="2"Colspan="2"Colspan="2"Colspan="2"Colspan="2"Colspan="2"Colspan="2"Colspan="2"Colspan="2"Colspan="2"Colspan="2"Colspan="2"Colspan="2"Colspan="2"Colspan="2"Colspan="2"Colspan="2"Colspan="2"Colspan="2"Colspan="2"Colspan="2"Colspan="2"Colspan="2"Colspan="2"Colspan="2"Colspan="2"Colspan="2"Colspan="2"Colspan="2"Colspan="2"Colspan="2"Colspan="2"Colspan="2"Colspan="2"Colspan="2"Colspan="2"Colspan="2"Colspan="2"Colspan="2"Colspan="2"Colspan="2"Colspan="2"Colspan="2"Colspan="2"Colspan="2"Colspan="2"Colspan="2"Colspan="2"Colspan="2"Colspan="2"Colspan="2"Colspan="2"Colspan="2"Colspan="2"Colspan="2"Colspan="2"Colspan="2"Colspan="2"Colspan="2"Colspan="2"Colsp | Maine<br>DOE Stud                                                                                                                        | lent Data                                                        |                                                        | From                                                                                               | Maine Departmer                            | nt of Education      |                     |  |
| Reporting Area   Please Select   Image: Construction of the page     Search:   Search:   Image: Construction of the page     Reporting Area   Report Name   Report Description   Navigation     Assessment   Alternate Assessments<br>(MSAA/SAA/ACCESS)   List of students who are eligible to participate in alternate   View Report     Assessment   English Language<br>Proficiency ACCESS for<br>ELLs - Grades K-12   Lists students eligible to participate in the English<br>Language Proficiency Assessment - ACCESS for ELLs or<br>Alternate Access for ELLs.   View Report     Assessment   ESEA Demographics<br>Certification Report   Aggregation of students enrolled on 05/03/2021 for<br>participation in state assessment and accountability<br>ourgoses. THIS REPORT IN FOR ARCHUVAL                                                                                                                                                                                                                                                                                                                                                                                                                                                                                                                                                                                                                                                                                                                                                                                                                                                                                                                                                                                                                                                                                                                                                                                   | Dashboard Home                                                                                                                           | Adult Education EF                                               | -M-39 🗢                                                | Student Reports                                                                                    | Home Instruction                           |                      |                     |  |
| Reporting AreaReport NameReport DescriptionNavigationAssessmentAlternate Assessments<br>(MSAA/SAA/ACCESS<br>for ELLs)List of students who are eligible to participate in alternate<br>assessments.View ReportAssessmentEnglish Language<br>Proficiency ACCESS for<br>ELLs - Grades K-12Lists students eligible to participate in the English<br>Language Proficiency Assessment - ACCESS for ELLs or<br>Alternate Access for ELLs.View ReportAssessmentESEA Demographics<br>Certification ReportAggregation of students enrolled on 05/03/2021 for<br>participation in state assessments during the 2020<br>assessment and accountability<br>purposes. THIS REPORT IS FOR ARCHIVALView Report                                                                                                                                                                                                                                                                                                                                                                                                                                                                                                                                                                                                                                                                                                                                                                                                                                                                                                                                                                                                                                                                                                                                                                                                                                                                                          |                                                                                                                                          |                                                                  |                                                        |                                                                                                    | ~                                          |                      |                     |  |
| Assessment   (MSAA/SAA/ACCESS for ELLs)   List of students who are eligible to participate in alternate   View Report     Assessment   English Language Proficiency ACCESS for ELLs - Grades K-12   Lists students eligible to participate in the English Language Proficiency Assessment - ACCESS for ELLs or Alternate Access for ELLs.   View Report     Assessment   ESEA Demographics Certification Report   Aggregation of students enrolled on 05/03/2021 for participation in state assessment administration. This report includes student demographic categories for assessment administration. This report includes student demographic categories for assessment and accountability purposes. THIS REPORT IS FOR ARCHIVAL   View Report                                                                                                                                                                                                                                                                                                                                                                                                                                                                                                                                                                                                                                                                                                                                                                                                                                                                                                                                                                                                                                                                                                                                                                                                                                    | Reporting Area 🔺                                                                                                                         | Report Name 🔺                                                    | Report Des                                             | scription                                                                                          | 4                                          | Navigation           |                     |  |
| Assessment   ESEA Demographics<br>Certification Report   Aggregation of students enrolled on 05/03/2021 for<br>participation in state assessments during the 2020<br>assessment administration. This report includes student<br>demographic categories for assessment and accountability<br>purposes. THIS REPORT IS FOR ARCHIVAL   View Report                                                                                                                                                                                                                                                                                                                                                                                                                                                                                                                                                                                                                                                                                                                                                                                                                                                                                                                                                                                                                                                                                                                                                                                                                                                                                                                                                                                                                                                                                                                                                                                                                                        | Assessment                                                                                                                               | (MSAA/SAA/ACCESS                                                 |                                                        |                                                                                                    | participate in alternate                   | View Report          |                     |  |
| Assessment ESEA Demographics<br>Certification Report ESEA Demographics<br>Certification Report View Report Administration. This report includes student<br>demographic categories for assessment and accountability<br>purposes. THIS REPORT IS FOR ARCHIVAL                                                                                                                                                                                                                                                                                                                                                                                                                                                                                                                                                                                                                                                                                                                                                                                                                                                                                                                                                                                                                                                                                                                                                                                                                                                                                                                                                                                                                                                                                                                                                                                                                                                                                                                           | Assessment                                                                                                                               | English Language<br>Proficiency ACCESS for<br>ELLs - Grades K-12 | Lists studer<br>Language F<br>Alternate Ad             | nts eligible to participat<br>Proficiency Assessmer<br>ccess for ELLs.                             | e in the English<br>t - ACCESS for ELLs or | View Report          |                     |  |
|                                                                                                                                                                                                                                                                                                                                                                                                                                                                                                                                                                                                                                                                                                                                                                                                                                                                                                                                                                                                                                                                                                                                                                                                                                                                                                                                                                                                                                                                                                                                                                                                                                                                                                                                                                                                                                                                                                                                                                                        | Assessment                                                                                                                               | ESEA Demographics<br>Certification Report                        | participation<br>assessmen<br>demograph<br>purposes. T | n in state assessments<br>t administration. This r<br>ic categories for asses<br>THS REPORT IS FOR | during the 2020                            | <u>View Report</u>   |                     |  |